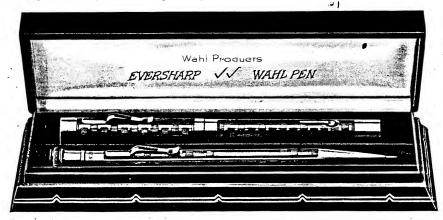

Solid gold Wahl Pens are packed in beautiful, genuine leather cases, lined with satin and velvet. See illustration at the right. These cases are rich in appearance and in perfect harmony with the pen.